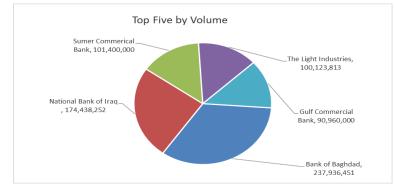

#### Traded Volume

#### Closing Traded Volume **Company Name** Change (%) Price Bank of Baghdad 237,936,451 4.100 2.50 National Bank of Iraq 3.240 6.58 174,438,252 **Sumer Commerical Bank** 0.090 0.00 101,400,000 The Light Industries 1.100 4.76 100,123,813 **Gulf Commercial Bank** 90,960,000 0.320 0.00