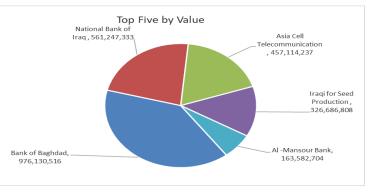

| Company Name                | Closing<br>Price | Change<br>(%) | Traded Value         |
|-----------------------------|------------------|---------------|----------------------|
| Bank of Baghdad             | 4.100            | 2.50          | 976,1 <b>30</b> ,516 |
| National Bank of Iraq       | 3.240            | 6.58          | 561,247,333          |
| Asia Cell Telecommunication | 11.250           | 2.74          | 457,114,237          |
| Iraqi for Seed Production   | 8.900            | -4.30         | 326,686,808          |
| Al -Mansour Bank            | 1.880            | -1.57         | 163,582,704          |

#### **Traded Value**

|                                                          |      |                       |                  | Regu           | lar Ma                | rket Bu                  | lletin N         | lo (200                  | )                     |                 |                                | 4                             |
|----------------------------------------------------------|------|-----------------------|------------------|----------------|-----------------------|--------------------------|------------------|--------------------------|-----------------------|-----------------|--------------------------------|-------------------------------|
| Company Name                                             | Code | opening<br>Price      | highest<br>price | lowest price   | Average<br>price      | Prev<br>Average<br>price | Closing<br>Price | prev<br>closing<br>price | change<br>(%)         | No.of<br>Trades | Traded Volume                  | Traded Value                  |
|                                                          |      |                       |                  |                |                       | Banks Sec                |                  |                          |                       |                 |                                |                               |
| Ashur International Bank                                 | BASH | 0.300                 | 0.300            | 0.300          | 0.300                 | 0.300                    | 0.300            | 0.300                    | 0.00                  | 12              | 3,538,048                      | 1,061,414                     |
| Bank of Baghdad                                          | BBOB | 4.060                 | 4.200            | 4.050          | 4.100                 | 3.800                    | 4.100            | 4.000                    | 2.50                  | 225             | 237,936,451                    | 976,130,516                   |
| Commercial Bank of Iraq                                  | BCOI | 0.900                 | 0.900            | 0.890          | 0.890                 | 0.900                    | 0.890            | 0.900                    | -1.11                 | 32              | 65,073,854                     | 57,932,375                    |
| Economy Bank                                             | BEFI | 0.270                 | 0.270            | 0.270          | 0.270                 | 0.260                    | 0.270            | 0.260                    | 3.85                  | 2               | 1,400,000                      | 378,000                       |
| Elaf Islamic Bank                                        | BELF | 0.460                 | 0.460            | 0.460          | 0.460                 | 0.460                    | 0.460            | 0.460                    | 0.00                  | 1               | 28,575                         | 13,145                        |
| Gulf Commercial Bank                                     | BGUC | 0.320                 | 0.320            | 0.320          | 0.320                 | 0.320                    | 0.320            | 0.320                    | 0.00                  | 17              | 90,960,000                     | 29,107,200                    |
| Investment Bank of Irag                                  | BIBI | 0.300                 | 0.300            | 0.300          | 0.300                 | 0.300                    | 0.300            | 0.300                    | 0.00                  | 4<br>31         | 6,497,017                      | 1,949,105                     |
| Iragi Islamic Bank<br>Middle East Bank                   | BIIB | <u>1.560</u><br>0.090 | 1.560<br>0.090   | 1.530<br>0.080 | <u>1.550</u><br>0.080 | 1.550<br>0.080           | 1.530<br>0.080   | 1.560<br>0.080           | - <u>1.92</u><br>0.00 | 31              | <u>30,920,220</u><br>2,500,000 | <u>47,897,988</u><br>205.000  |
| Kurdistan International Ban                              |      | 0.900                 | 0.090            | 0.080          | 0.080                 | 0.080                    | 0.080            | 0.080                    | 0.00                  | <u> </u>        | 2,500,000                      | 180.000                       |
| Mosul Bank For Investment                                |      | 0.160                 | 0.160            | 0.160          | 0.160                 | 0.160                    | 0.160            | 0.160                    | 0.00                  | 2               | 26,000,000                     | 4,160,000                     |
| Al -Mansour Bank                                         | BMNS | 1.900                 | 1.900            | 1.880          | 1.890                 | 1.910                    | 1.880            | 1.910                    | -1.57                 | 62              | 86,716,107                     | 163,582,704                   |
| National Bank of Irag                                    | BNOI | 3.100                 | 3.350            | 3.100          | 3.220                 | 2.990                    | 3.240            | 3.040                    | 6.58                  | 251             | 174,438,252                    | 561.247.333                   |
| Sumer Commerical Bank                                    | BSUC | 0.090                 | 0.100            | 0.090          | 0.090                 | 0.090                    | 0.090            | 0.090                    | 0.00                  | 8               | 101.400.000                    | 9.400.000                     |
| Total Of Banks Sector                                    | DJUC | 0.090                 | 0.100            | 0.090          | 0.090                 | 0.090                    | 0.090            | 0.090                    | 0.00                  | 651             | 827.608.524                    | 1.853.244.779                 |
| Total Of Daliks Sector                                   |      |                       |                  |                | Teleco                | mmunicat                 | ion Sector       |                          |                       | 031             | 027,000,324                    | 1,855,244,775                 |
| Asia Cell Telecommunication                              | TASC | 11.000                | 11.500           | 11.000         | 11.330                | 10.900                   | 11.250           | 10.950                   | 2.74                  | 124             | 40.331.341                     | 457.114.237                   |
| Total Of Telecommunication                               |      | 11.000                | 11.500           | 11.000         | 11.550                | 10.500                   | 11.250           | 10.550                   | 2.74                  | 124             | 40,331,341                     | 457,114,237                   |
|                                                          |      |                       |                  |                | Ir                    | nsurance S               | ector            |                          |                       |                 | 10,001,011                     | 107/11 ()207                  |
| Gulf Insurance                                           | NGIR | 0.370                 | 0.370            | 0.370          | 0.370                 | 0.370                    | 0.370            | 0.370                    | 0.00                  | 4               | 5,260,774                      | 1,946,486                     |
| Total Of Insurance Sector                                |      |                       |                  |                |                       |                          |                  |                          |                       | 4               | 5,260,774                      | 1.946.486                     |
|                                                          |      |                       |                  |                |                       | Services Se              | ector            |                          |                       |                 |                                | **                            |
| <b>Baghdad</b> - Irag Transportatio                      | SBPT | 63.000                | 63.000           | 61.000         | 61.370                | 63.530                   | 61.600           | 63.000                   | -2.22                 | 15              | 583,000                        | 35,776,600                    |
| Kharkh Tour Amuzement Cit                                | SKTA | 4.550                 | 4.550            | 4.450          | 4.500                 | 4.520                    | 4.450            | 4.550                    | -2.20                 | 11              | 2,031,580                      | 9,133,131                     |
| Al-Mosul for funfairs                                    | SMOF | 9.100                 | 9.100            | 9.100          | 9.100                 | 9.000                    | 9.100            | 9.120                    | -0.22                 | 2               | 605,000                        | 5,505,500                     |
| Mamoura Realestate                                       | SMRI | 5.850                 | 5.970            | 5.700          | 5.800                 | 5.600                    | 5.950            | 5.600                    | 6.25                  | 12              | 2,305,000                      | 13,371,548                    |
| Al-Nukhba for construction                               |      | 0.730                 | 0.730            | 0.730          | 0.730                 | 0.720                    | 0.730            | 0.730                    | 0.00                  | 1               | 50,000                         | 36,500                        |
| Rehab Karbala company                                    | HKAR | 0.460                 | 0.460            | 0.460          | 0.460                 | 0.440                    | 0.460            | 0.460                    | 0.00                  | 1               | 50,900                         | 23,414                        |
| Total Of Services Sector                                 |      |                       |                  |                |                       |                          |                  |                          |                       | 42              | 5,625,480                      | 63,846,692                    |
|                                                          |      |                       |                  |                |                       | ndustry Se               |                  |                          |                       | I               |                                |                               |
| Baghdad Soft Drinks                                      | IBSD | 4.150                 | 4.220            | 4.140          | 4.180                 | 4.150                    | 4.200            | 4.140                    | 1.45                  | 47              | 31,315,827                     | 130,873,622                   |
| Iragi Date Processing and M                              | IIDP | 4.390                 | 4.830            | 4.390          | 4.680                 | 4.150                    | 4.830            | 4.200                    | 15.00                 | 15              | 4,578,781                      | 21,442,092                    |
| Iragi For Tufted Carpets                                 | IITC | 16.500                | 16.700           | 16.500         | 16.560                | 16.250                   | 16.700           | 16.250                   | 2.77                  | 4               | 146,000                        | 2,418,200                     |
| Al -Khazer Road for Constru                              |      | 2.500                 | 2.500            | 2.500          | 2.500                 | 2.500                    | 2.500            | 2.500                    | 0.00                  | 1               | 10,000                         | 25,000                        |
| Al-Mansour Pharmaceutical                                |      | 2.600<br>2.600        | 2.600<br>2.600   | 2.550<br>2.500 | 2.580<br>2.570        | 2.590<br>2.700           | 2.550<br>2.500   | 2.600<br>2.700           | <u>-1.92</u><br>-7.41 | 24<br>2         | <u>4,934,971</u><br>350.000    | 12,718,701                    |
| Metallic Industries and Bicy<br>Total Of Industry Sector |      | 2.600                 | 2.600            | 2.500          | 2.570                 | 2.700                    | 2.500            | 2.700                    | -7.41                 | 93              | 41.335.579                     | <u>900,000</u><br>168.377.615 |
| Total Of Industry Sector                                 |      |                       |                  |                |                       | Hotels See               | tor              |                          |                       | 93              | 41,333,379                     | 108,377,015                   |
| Baghdad Hotel                                            | HBAG | 12.200                | 12.200           | 12.200         | 12.200                | 12.310                   | 12.200           | 12.200                   | 0.00                  | 3               | 202,727                        | 2,473,269                     |
| Babylon Hotel                                            | HBAY | 101.000               | 101.000          | 101.000        | 101.000               | 102.000                  |                  | 102.000                  | -0.98                 | 2               | 70.415                         | 7.111.915                     |
| Ishtar Hotel                                             | HISH | 101.000               | 101.000          | 101.000        | 10.250                | 10.120                   | 10.250           | 102.000                  | 0.00                  | 19              | 1.389.697                      | 14.244.394                    |
| National for Tourist Investm                             |      | 10.000                | 10.000           | 10.000         | 10.000                | 10.000                   | 10.000           | 10.000                   | 0.00                  | 15              | 200.000                        | 2.000.000                     |
| Total Of Hotels Sector                                   |      | 10.000                | 10.000           | 10.000         | 10.000                | 10.000                   | 10.000           | 10.000                   | 0.00                  | 25              | 1.862.839                      | 25.829.579                    |
|                                                          |      |                       |                  |                | A                     | griculture S             | Sector           |                          |                       |                 | 2,002,000                      |                               |
| Al-Ahlyia agricultural produc                            | AAHP | 1.060                 | 1.060            | 1.060          | 1.060                 | 1.130                    | 1.060            | 1.130                    | -6.19                 | 5               | 550,910                        | 583,965                       |
| Babil Animal&vegetable Pro                               |      | 2.610                 | 2.610            | 2.610          | 2.610                 | 2.270                    | 2.610            | 2.270                    | 14.98                 | 1               | 1,000                          | 2.610                         |
| Iragi for Seed Production                                | AISP | 9.270                 | 9.270            | 8.900          | 9.020                 | 9.320                    | 8.900            | 9.300                    | -4.30                 | 180             | 36,216,721                     | 326,686,808                   |
| Total Of Agriculture Sector                              |      |                       |                  |                |                       |                          |                  |                          |                       | 186             | 36,768,631                     | 327,273,383                   |
| Total Of Regular                                         |      |                       |                  |                |                       |                          |                  |                          |                       | 1.125           | 958.793.168                    | 2.897.632.771                 |